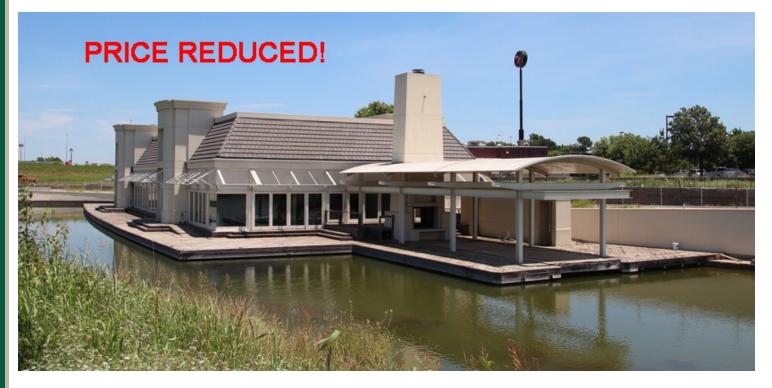

#### **PROPERTY OVERVIEW**

Wayne's Waterside Grill is a full service restaurant with all of the newest restaurant amenities included in the latest state of the art restaurants of today. From its high end POS System to its specialized refrigeration systems, this restaurant has all the amenities any restaurant would desire. This 10,500 square foot restaurant is near ready for a opening business. The property has a great view looking out to the waterside.

### WATERSIDE GRILL