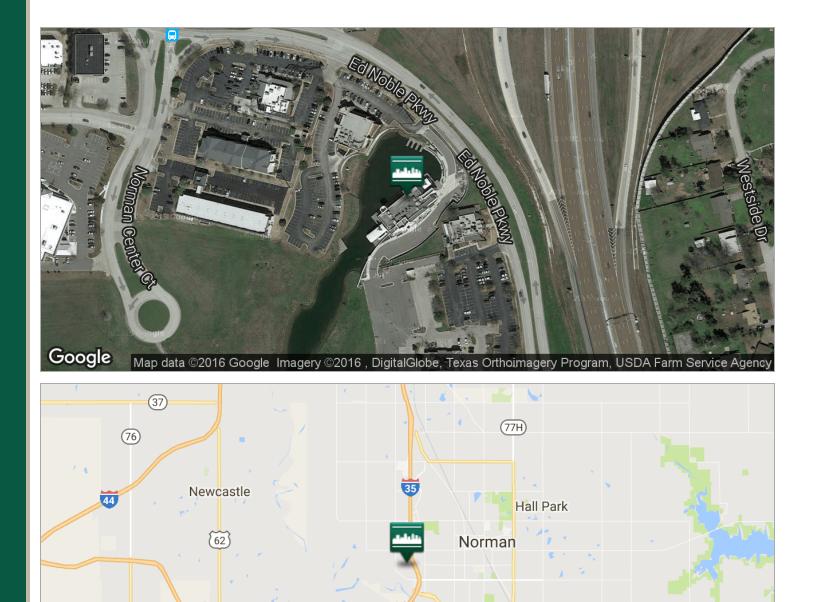

#### LOCATION OVERVIEW

The property is located at 370 Ed Noble Pkwy in Norman, Oklahoma. The property is directly on Interstate 35 near Main Street, the main entrance hub to Norman, Oklahoma. Restaurants in the area include Charleston's, BJ's Brewhouse, Chili's Grill & Bar, Applebee's and Olive Garden. Wayne's Waterside Grill is located just down the street from Bed Bath & Beyond, Barnes & Noble, Toys "R" Us, Ross, PetSmart, and many more.

# LOCATION MAPS

62