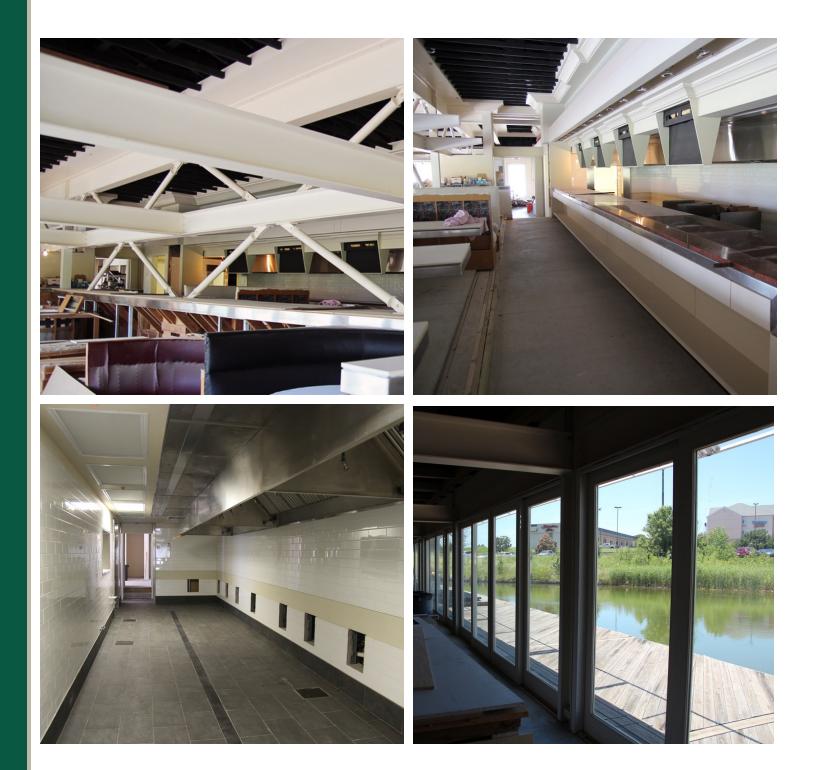

#### **PROPERTY OVERVIEW**

Wayne's Waterside Grill is a full service restaurant with all of the newest restaurant amenities included in the latest state of the art restaurants of today. From its high end POS System to its specialized refrigeration systems, this restaurant has all the amenities any restaurant would desire. This 10,500 square foot restaurant is near ready for a opening business. The property has a great view looking out to the waterside.

# ADDITIONAL PHOTOS

For more information please contact: