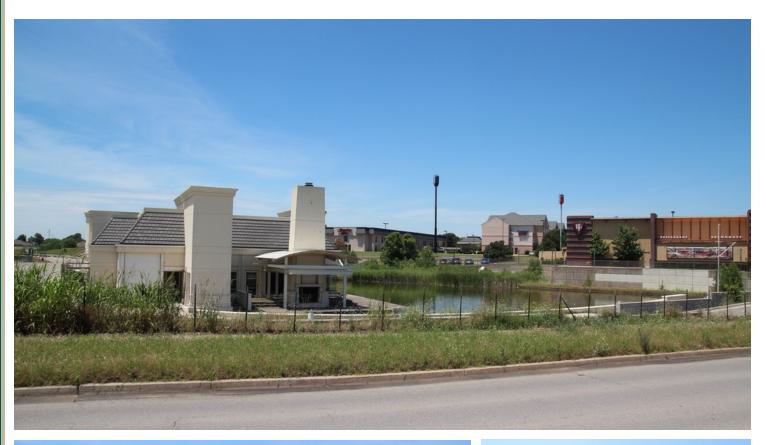

on Interstate 35 near Main Street, the main entrance hub to Norman, Oklahoma. Restaurants in the area include Charleston's, BJ's Brewhouse, Chili's Grill & Bar, Applebee's and Olive Garden. Wayne's Waterside Grill is located just down the street from Bed Bath & Beyond, Barnes & Noble, Toys "R" Us, Ross, PetSmart, and many more.

All of Lot 3A, Block 1 and part of Lot 5A of the MXD Addition Section AND part of original Lot 2 Bock 1 of Strawberry Lake Addition, Section 4. (complete legal description to be determined by survey)

For more information please contact:

### PAUL RAVENCRAFT

pravencraft@priceedwards.com 405.239.1220

PHILLIP MAZAHERI, CCIM pmazaheri@priceedwards.com 405.239.1221 GEORGE WILLIAMS gwilliams@priceedwards.com 405.239.1270





### WATERSIDE GRILL

# ADDITIONAL PHOTOS







For more information please contact:

## PAUL RAVENCRAFT

pravencraft@priceedwards.com 405.239.1220

### PHILLIP MAZAHERI, CCIM

pmazaheri@priceedwards.com 405.239.1221 GEORGE WILLIAMS gwilliams@priceedwards.com 405.239.1270





# ADDITIONAL PHOTOS



For more information please contact:

PAUL RAVENCRAFT pravencraft@priceedwards.com 405.239.1220 PHILLIP MAZAHERI, CCIM

pmazaheri@priceedwards.com 405.239.1221 GEORGE WILLIAMS gwilliams@priceedwards.com 405.239.1270





# LOCATION MAPS





62

## PAUL RAVENCRAFT

**Googlanchard** 

pravencraft@priceedwards.com 405.239.1220

(76)

### PHILLIP MAZAHERI, CCIM

pmazaheri@priceedwards.com 405.239.1221 GEORGE WILLIAMS gwilliams@priceedwards.com 405.239.1270

9

Goldsby

77

Noble



Map data ©2016 Google